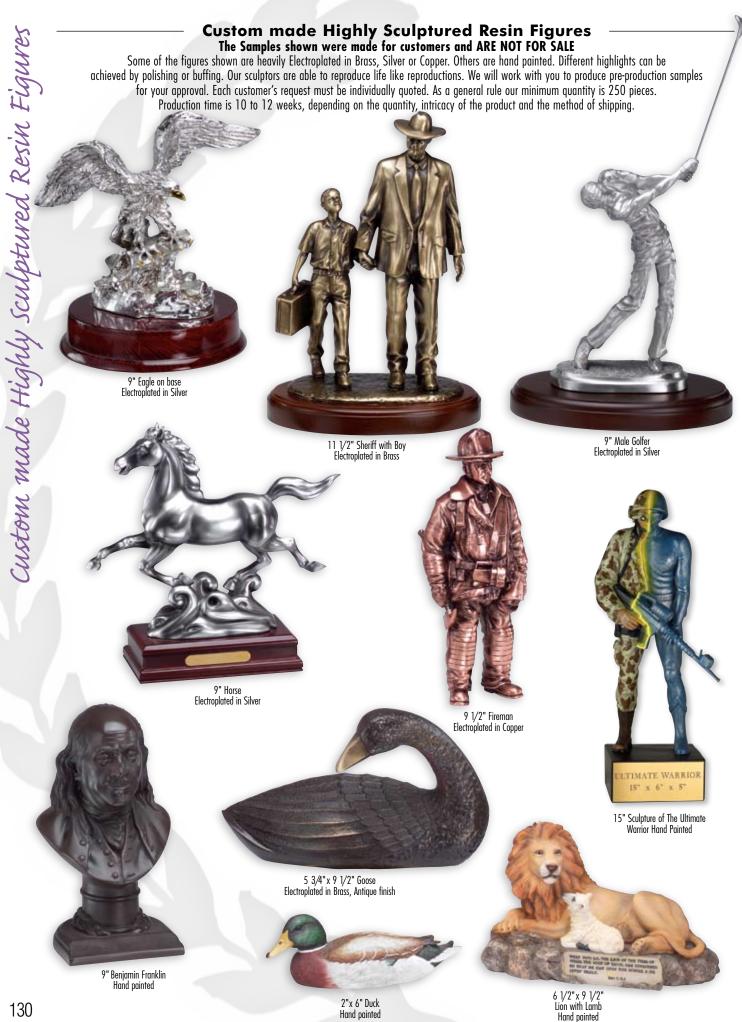

## Cast Bronze Tablets and Plaques, Etched Plaques in Bronze Finish -

In the top two thirds of the page we show Cast Bronze plaques, at the bottom Etched plates.

12" x 8"

12" x 8"

MR. CHARLES R. KLINGENSMITH IN MEMORY OF MRS. EDITH B. KLINGENSMITH