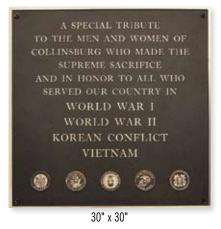

16" x 20"

NORTH SYRACUSE VOLUNTEER FIRE DEPARTMENT

Halftone Etched Portrait 3 3/4" x 5 3/4" There is a halftone art charge of \$325.00 added to the price of the casting.

MC-9 4" x 6" Sept.11, 2001 \$216.00