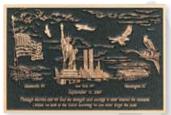

16" x 20"

NORTH SYRACUSE VOLUNTEER FIRE DEPARTMENT

Halftone Etched Portrait 3 3/4" x 5 3/4" There is a halftone art charge of \$325.00 added to the price of the casting.

MC-9 4" x 6" Sept.11, 2001 \$216.00