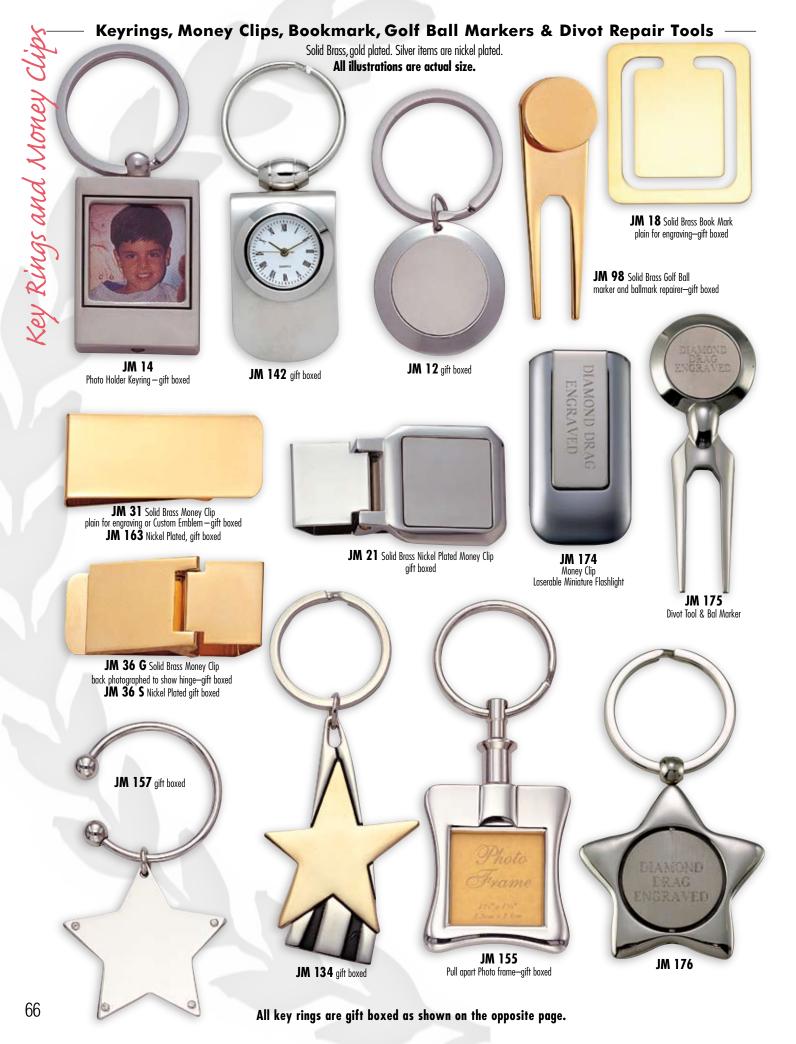

## Keyrings and Keyrings with Medals -

Key Rings with Medals come in Gold and Silver, without Medals as shown.

When ordering Key Ring with Medals give Key Ring number, E medals with 4 digit Subject number and color G or S. Illustrations are actual size.