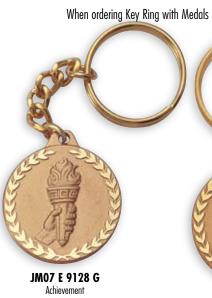

## Keyrings and Keyrings with Medals -

Key Rings with Medals come in Gold and Silver, without Medals as shown.

When ordering Key Ring with Medals give Key Ring number, E medals with 4 digit Subject number and color G or S. Illustrations are actual size.

ley Rings with Medau

JM06 E 9130 G

JM05 E 9011 S Baseball (All **E** medal subjects)

JM166 House Key Ring Gift boxed

JM167 Photo Frame Key Ring, Gift boxed

JM06 M100 Gift boxed gold only

JM06 M80 Gift boxed gold only