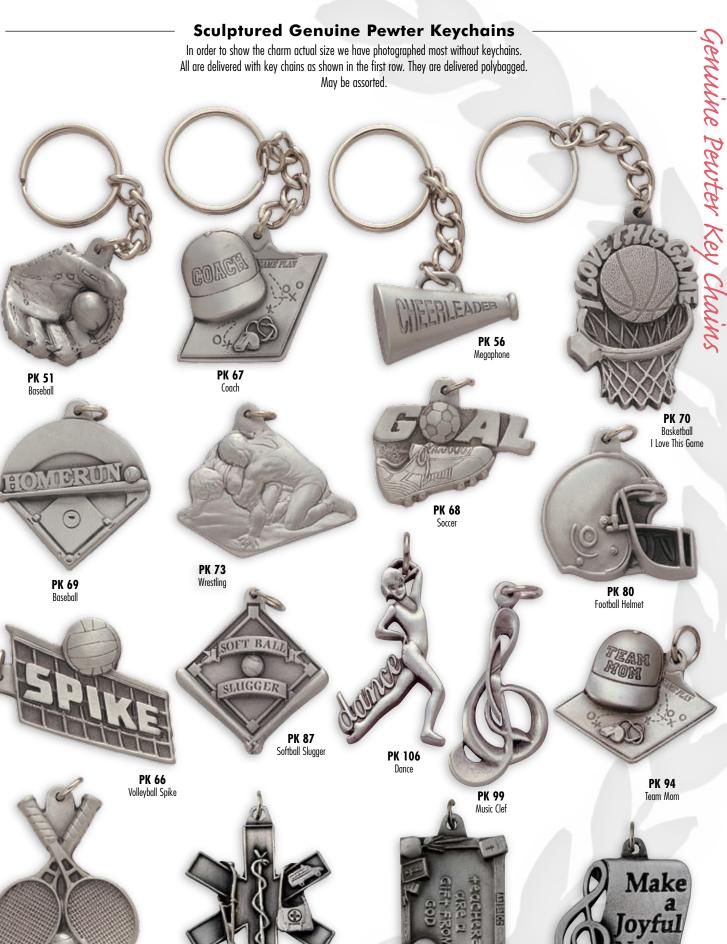

## Keyrings and Keyrings with Medals -

Key Rings with Medals come in Gold and Silver, without Medals as shown.

When ordering Key Ring with Medals give Key Ring number, E medals with 4 digit Subject number and color G or S. Illustrations are actual size.