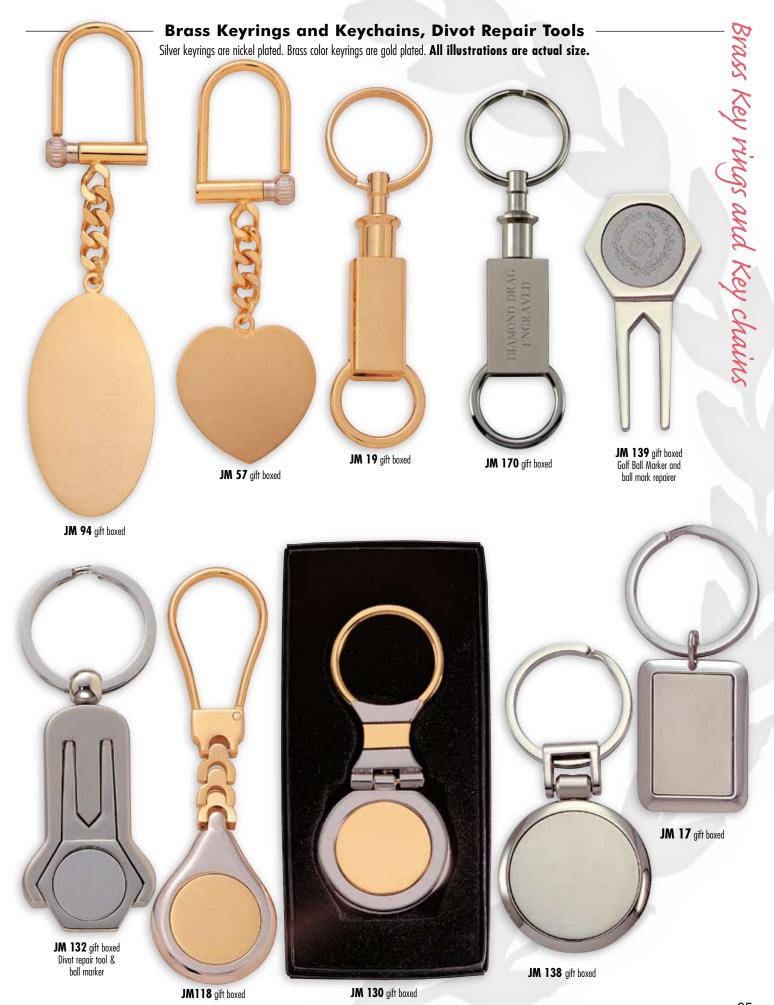

## Keyrings and Keyrings with Medals -

Key Rings with Medals come in Gold and Silver, without Medals as shown.

When ordering Key Ring with Medals give Key Ring number, E medals with 4 digit Subject number and color G or S. Illustrations are actual size.