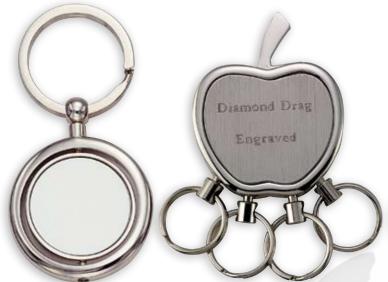

JM 158 satin silver — gift boxed

Pill Box Key Ring, Gift boxed

JM154 Photo Frame Key Ring, Gift boxed

JM168 Apple Key Ring Holds 4 detachable Key Ring,

JM 152 black on silver laser engraved (not included) - gift boxed