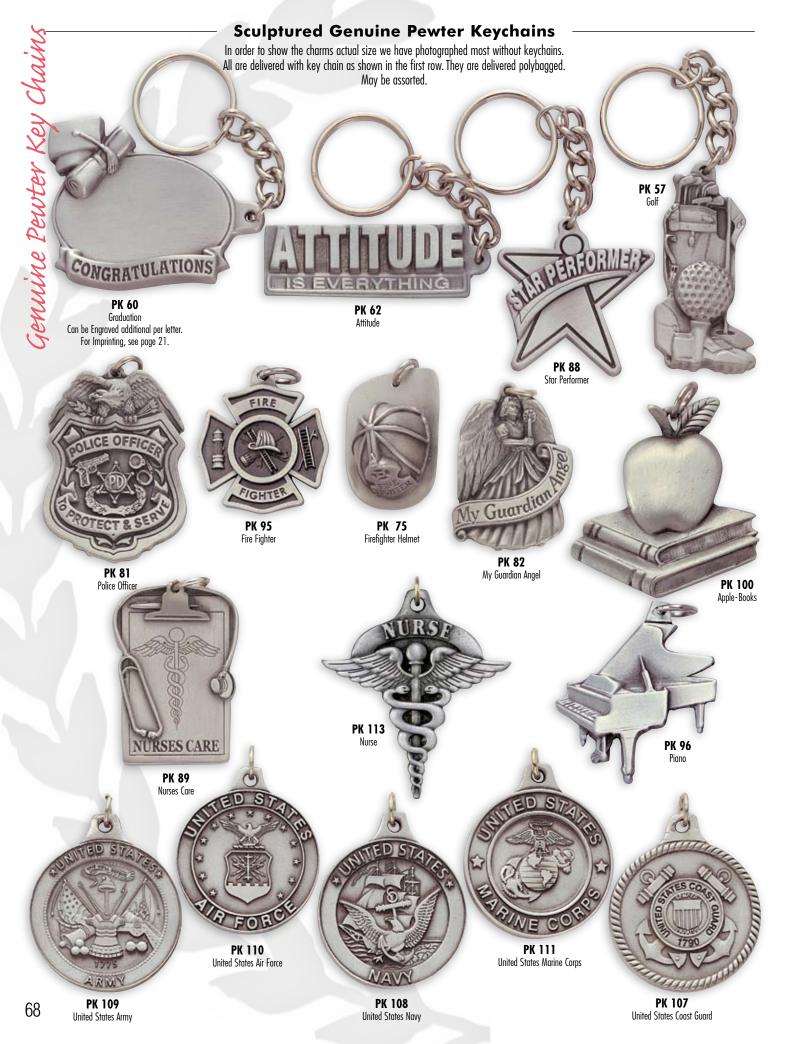

## Keyrings and Keyrings with Medals -

Key Rings with Medals come in Gold and Silver, without Medals as shown.

When ordering Key Ring with Medals give Key Ring number, E medals with 4 digit Subject number and color G or S. Illustrations are actual size.