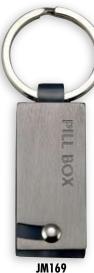

JM 158 satin silver — gift boxed

Pill Box Key Ring, Gift boxed

JM154 Photo Frame Key Ring, Gift boxed

JM168 Apple Key Ring Holds 4 detachable Key Ring,

JM 152 black on silver laser engraved (not included) - gift boxed