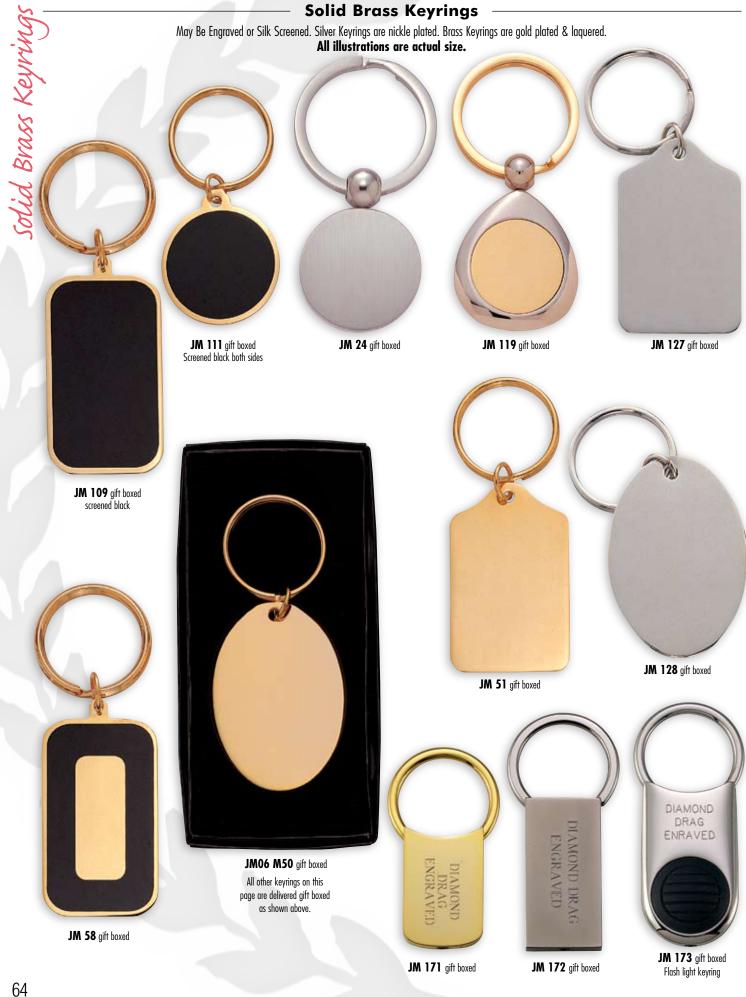

## Keyrings and Keyrings with Medals -

Key Rings with Medals come in Gold and Silver, without Medals as shown.

When ordering Key Ring with Medals give Key Ring number, E medals with 4 digit Subject number and color G or S. Illustrations are actual size.

ley Rings with Medau

JM06 E 9130 G

JM05 E 9011 S Baseball (All **E** medal subjects)

JM166 House Key Ring Gift boxed

JM167 Photo Frame Key Ring, Gift boxed

JM06 M100 Gift boxed gold only

JM06 M80 Gift boxed gold only