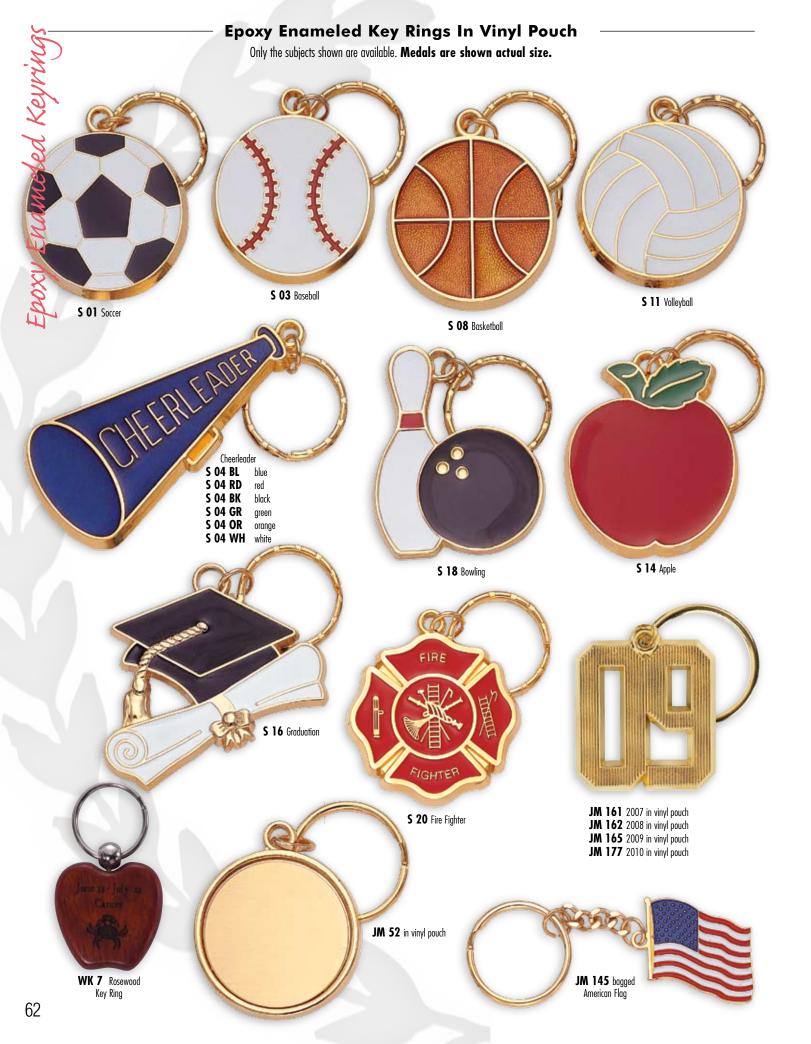

## Keyrings and Keyrings with Medals -

Key Rings with Medals come in Gold and Silver, without Medals as shown.

When ordering Key Ring with Medals give Key Ring number, E medals with 4 digit Subject number and color G or S. Illustrations are actual size.